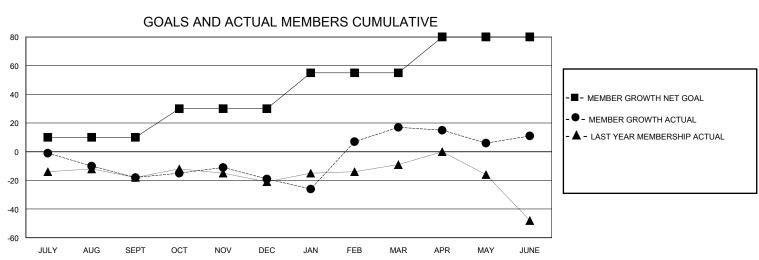

| Clubs RESULTS FOR 2019-2020 |   |   |   | Members RESULTS FOR 2019-2020 |    |    |    |  |
|-----------------------------|---|---|---|-------------------------------|----|----|----|--|
|                             |   |   |   |                               |    |    |    |  |
| JULY/AUG/SEPT               | 0 | 0 | 0 | JULY/AUG/SEPT                 | 10 | 15 | 25 |  |
| OCT/NOV/DEC                 | 0 | 0 | 0 | OCT/NOV/DEC                   | 20 | 26 | 27 |  |
| JAN/FEB/MAR                 | 1 | 1 | 0 | JAN/FEB/MAR                   | 25 | 68 | 27 |  |
| APR/MAY/JUNE                | 0 | 1 | 0 | APR/MAY/JUNE                  | 25 | 36 | 41 |  |